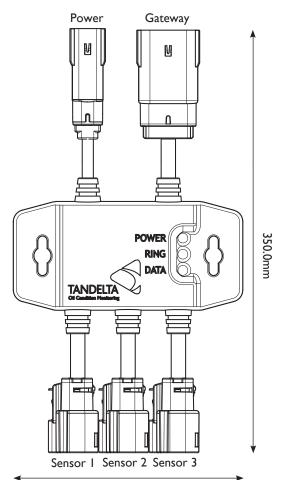

## Physical

| Material                 | Technomelt PA657                |
|--------------------------|---------------------------------|
| Dimensions (exc. cables) | 114mm x 55mm x 16mm (L x W x H) |
| Weight                   | 200g                            |

## Connections

| Power connector          | Molex 33481-0201 |
|--------------------------|------------------|
| Sensor connectors        | Molex 33472-I206 |
| Continuity plug for ring | Molex 33482-6201 |
| Gateway connector        | Molex 33482-6201 |

# S INSTALLATION

(Gateway and mounting kit sold separately)

114.0mm