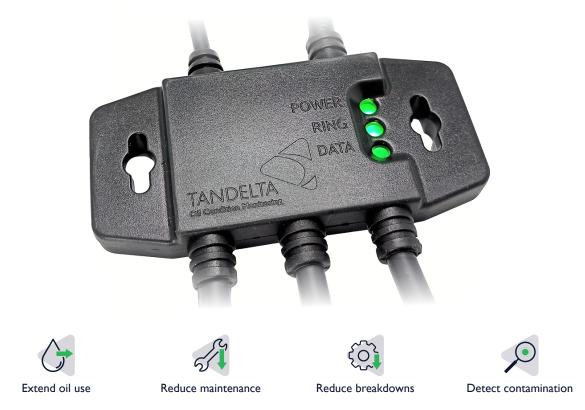

# ACCESSORY | GATEWAY HUB

## **PRODUCT DESCRIPTION**

The Gateway Hub is a sophisticated accessory for the Gateway, allowing multiple Oil Quality Sensors to be connected and powered via a single power connection, and integrated into the Gateway IoT, which in turn enables data from your Oil Quality Sensors to be accessed on any IoT monitoring system such as Tan Delta Online.

### • At-a-glance monitoring

Built-in LEDs display status of power, data, and ring, which will detect any disconnected or non-functioning sensors or cables in the circuit. If any sensor slots are no longer required, a discrete continuity plug can substitute to maintain the complete circuit.

### • Industrial quality

IP67 rated, suitable for installation in any harsh commercial or industrial environment.